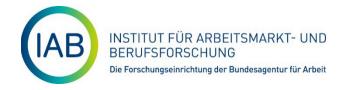

### LABOUR MARKET BAROMETER: LOW/NEUTRAL SINCE FALL 2023 – GERMANY SLIGHTLY IMPROVING – EUROPEAN TURNS NEGATIVE

#### Values on a scale from 90 (very bad outlook) to 110 (very good outlook); 100=neutral

Source: Hutter, Christian, Weber, Enzo (2024): Time Series IAB Labour Market Barometer 2014 until August 2024. Available at: https://iab.de/en/daten/iab-labour-market-barometer/