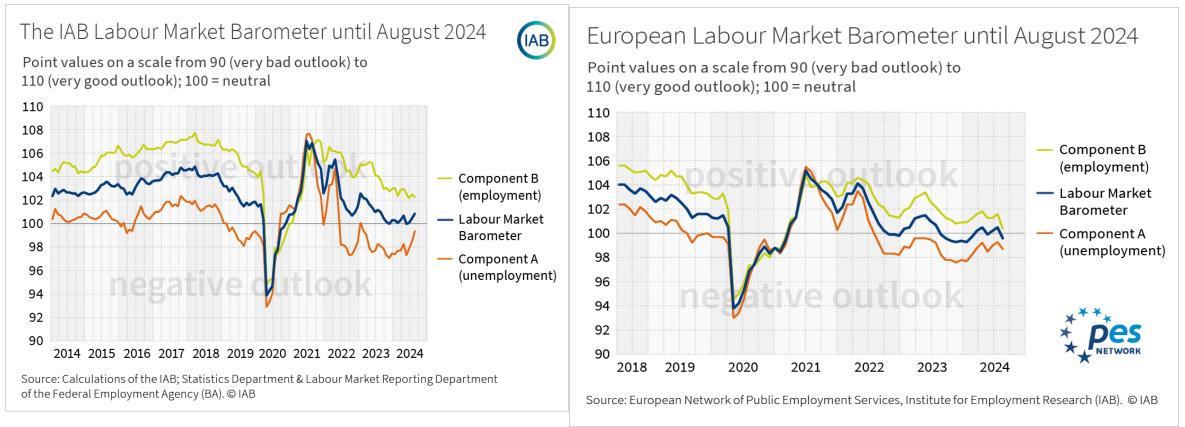

### GERMANY: UNFILLED VACANCIES FOR SKILLED LABOUR VERY HIGH: HIGHEST IN CONSTRUCTION AND HOSPITALITY SECTOR

Rate of unfilled vacancies for skilled labour positions in 2023 (total, by sector and size category)

Source: IAB Establishment Panel 2023