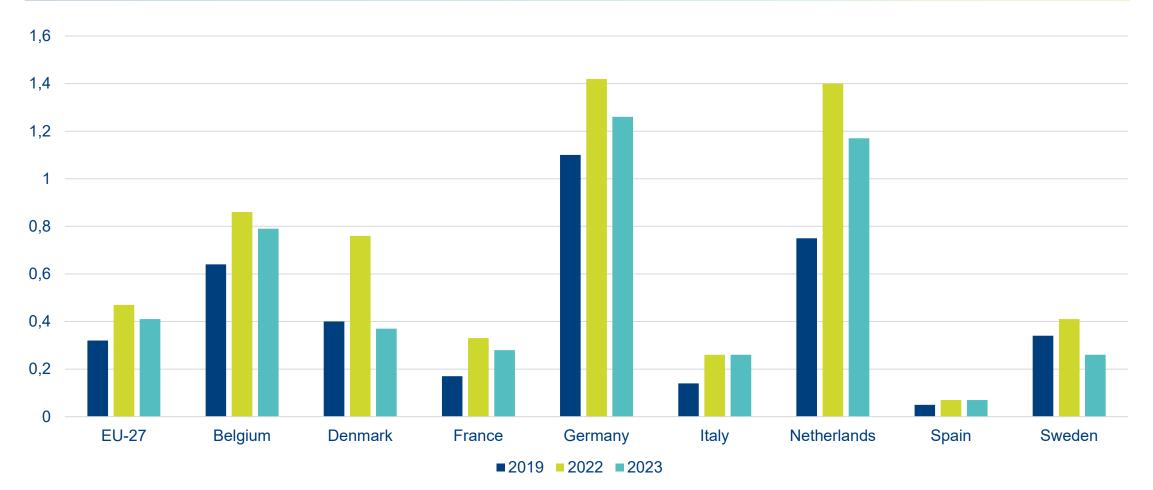

# TIGHTNESS (VACANCY TO UNEMPLOYMENT RATIO) IN EU COUNTRIES, 2019, 2022 AND 2023

Source: Eurostat, own calculations